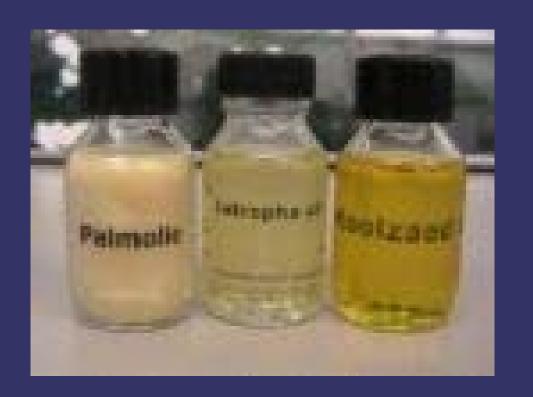

### There are Many Sources of Oil

Palm Kernel Oil

Rapeseed Oil

- Vegetable Oil
- But these are not
   Cost Effective to
   Produce and Obtain