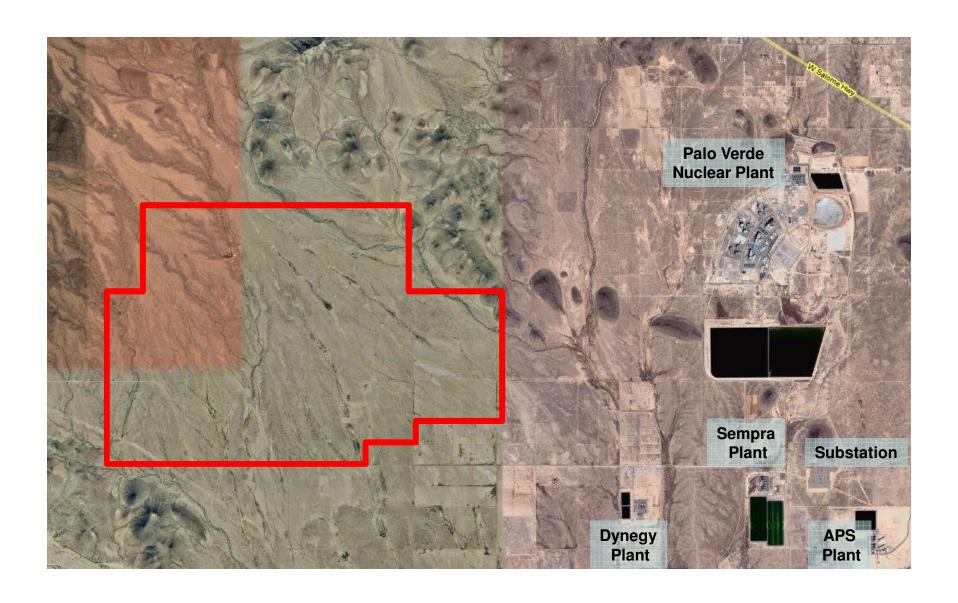

LSR believes the Target Site is well suited to solar development:

- The area of the Target Site is an existing hub for electricity generation.
  - There are four large power plants already operating in the area (see Attachment 3):
    - 4,000 MW Palo Verde Nuclear Plant, 3 miles to the north east
    - 585 MW Dynegy Arlington Plant 1.5 miles east
    - 1,200 MW Sempra Mesquite Plant 3 miles east
    - 1,060 MW APS Redhawk Plant 4 miles east
  - o There are at least two solar projects planned on nearby private land
    - LS Power: 3,500-acre solar thermal plant south of the Target Site
    - Sempra Mesquite Solar: 50 to 100 MW PV solar plant a few miles east of the Target Site

- The Target Site is close to large scale transmission infrastructure:
  - o Four miles from the Hassayampa substation, which is a 500 KV substation with ability to deliver power throughout the southwestern United States
  - High voltage power lines (500 KV Devers-Palo Verde power line) cross the project site
- The Land at the Target Site is well suited to solar development:
  - o Flat land with a slight south slope
  - The Target Site is not in or adjacent to designated critical habitat, special management areas, wilderness study areas or Areas of Critical Environmental Concern (ACECs)
  - Project Site has good availability of ground water in the Hassayampa sub-basin compared with the Harquahala solar development area