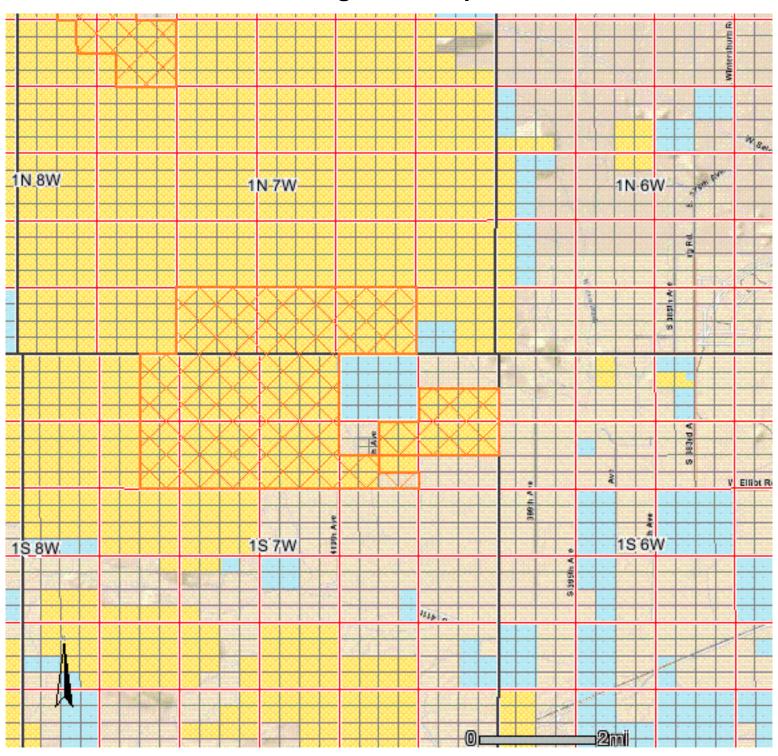

One of LSR's target sites ('Target Site') is in Arizona on BLM land near the Palo Verde Nuclear Facility on the west side of Phoenix. The legal land description for the Target Site is: T1N R7W sections 33, 34, 35 and T1S R7W sections: 1 (south half), 3, 4, 5 (east half), 8 (east half), 9, 10, 11 (federal lands only), 12 (north half). See Attachment 2 for a map of the Target Site.